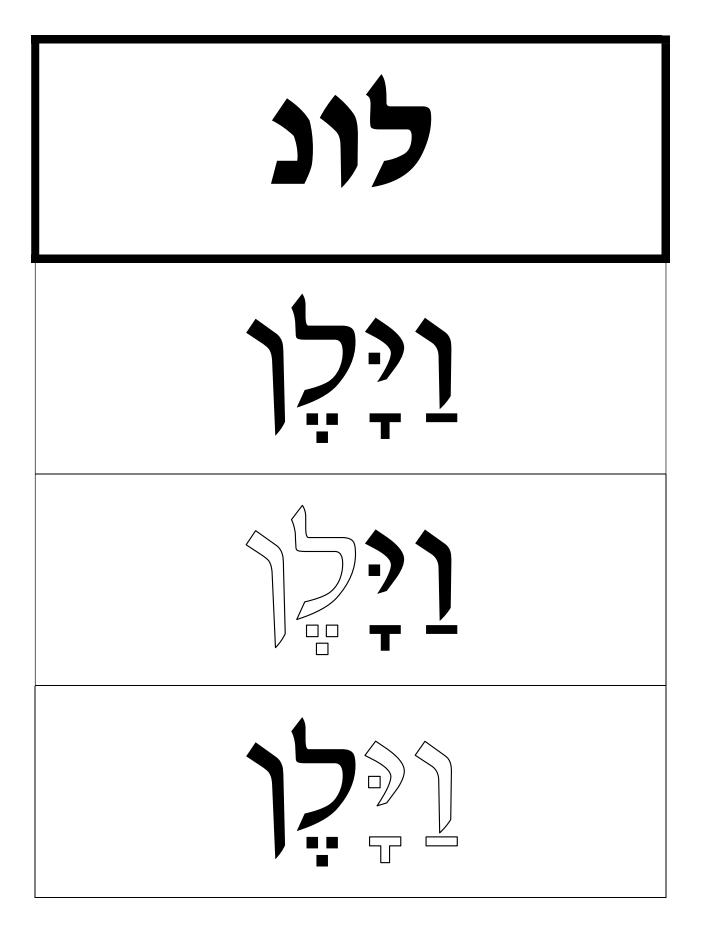

| place    | <u>מ</u> ָקוֹם | בַּמָּקוֹם, הַמָּקוֹם                          |
|----------|----------------|------------------------------------------------|
| rest     | לונ            | וַיָּלֶן                                       |
| stone    | אָבֶן          | מֵאַבְנֵי, הָאֶבֶן, וְהָאֶבֶן                  |
| put      | שומ            | וַיֶּשֶׂם, שַׂמְתִּי                           |
| head     | ראש            | מְרַאֲשׁׁתָיו, וְרֹאשׁוֹ, רֹאשָׁהּ, לָרָאשׁנָה |
| lie down | שכב            | וַיּּשְׁכַּב                                   |
| dream    | חלמ            | וַיַּחֲלֹם                                     |
| standing | יצב            | מۣۼؚڂ, ڹۼؚڂ                                    |
| monument | מַצֵּבָה       | מַצָּבָה                                       |
| heaven   | שָׁמַים        | הַשָּׁמִיְמָה, הַשְּׁמִיִם                     |
| angel    | מַלְאָד        | מַלְאָכֵי, מַלְאָכִים                          |
| up       | עלה            | עֹלִים                                         |
| down     | ירד            | וְיֹרְדִים                                     |
| wake up  | יקצ            | וייקץ                                          |
| fear     | ירא            | וַיִּירָא                                      |
| awesome  | נּוֹרָא        | נּוֹרָא                                        |
| get up   | שכמ            | וַיַּשְׁכֵּם                                   |