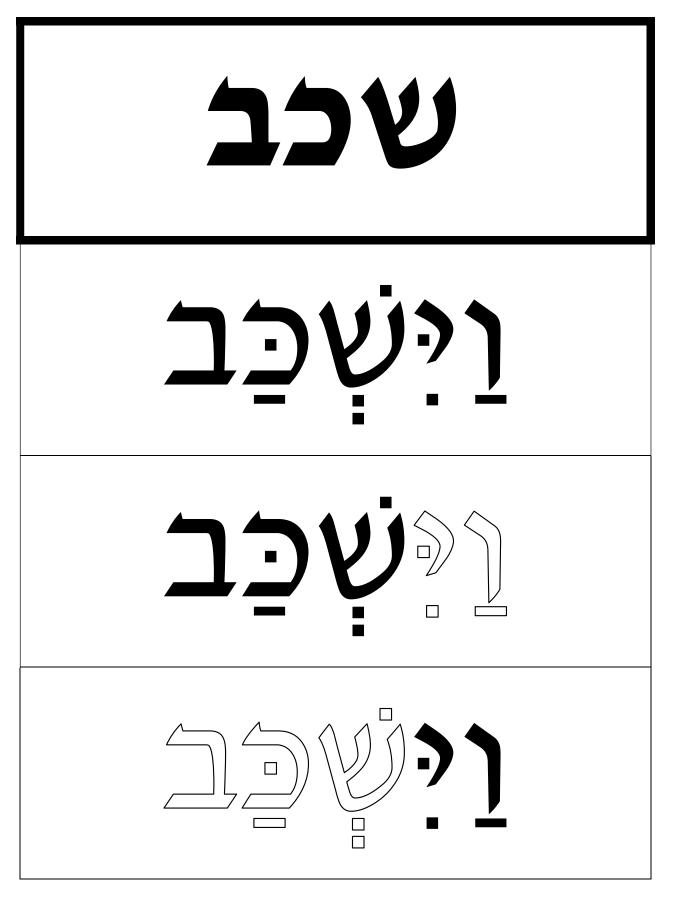

| place    | <u>מ</u> ָקוֹם | בַּמָּקוֹם, הַמָּקוֹם                          |
|----------|----------------|------------------------------------------------|
| rest     | לונ            | וַיָּלֶן                                       |
| stone    | אָבֶן          | מֵאַבְנֵי, הָאֶבֶן, וְהָאֶבֶן                  |
| put      | שומ            | וַיֶּשֶׂם, שַׂמְתִּי                           |
| head     | ראש            | מְרַאֲשׁׁתָיו, וְרֹאשׁוֹ, רֹאשָׁהּ, לָרָאשׁנָה |
| lie down | שכב            | וַיּּשְׁכַּב                                   |
| dream    | חלמ            | וַיַּחֲלֹם                                     |
| standing | יצב            | מۣۼؚڂ, ڹۼؚڂ                                    |
| monument | מַצֵּבָה       | מַצָּבָה                                       |
| heaven   | שָׁמַים        | הַשָּׁמִיְמָה, הַשְּׁמִיִם                     |
| angel    | מַלְאָד        | מַלְאָכֵי, מַלְאָכִים                          |
| up       | עלה            | עֹלִים                                         |
| down     | ירד            | וְיֹרְדִים                                     |
| wake up  | יקצ            | וייקץ                                          |
| fear     | ירא            | וַיִּירָא                                      |
| awesome  | נּוֹרָא        | נּוֹרָא                                        |
| get up   | שכמ            | וַיַּשְׁכֵּם                                   |